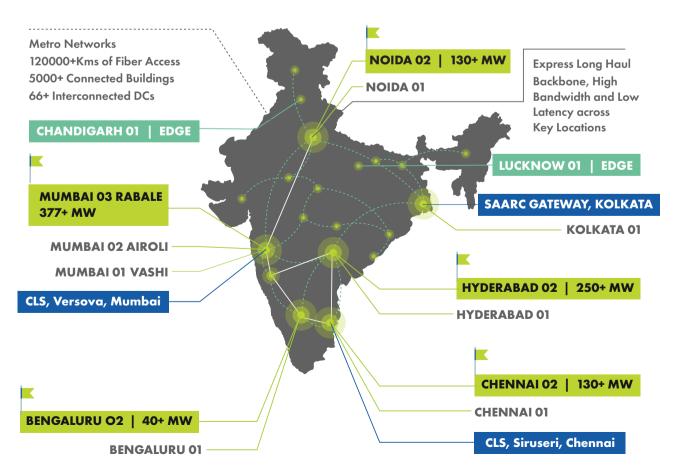

## **Our Digital Infrastructure Footprint**

## Mission critical nationwide network backbone

- Enterprise connectivity in 1700+ cities, 3700+ PoPs
- Sub-1 ms latency to major hyperscalers
- 3 Cable Landing Stations: Mumbai, Chennai, Kolkata
- 8 international PoPs; global partnerships with telcos and IXs
- Multi-terabit, ultra-low latency network fabric

## Al-Ready, Hyperscale, Green Data Centers

- 14 Data Centers | 227+ MW IT power, scalable to 1 GW
- NVIDIA DGX-certified, liquid cooling, 130 kW/rack
- Global Command & Control Center with Al-Ops
- 231 MW green power | ESG-aligned best practices