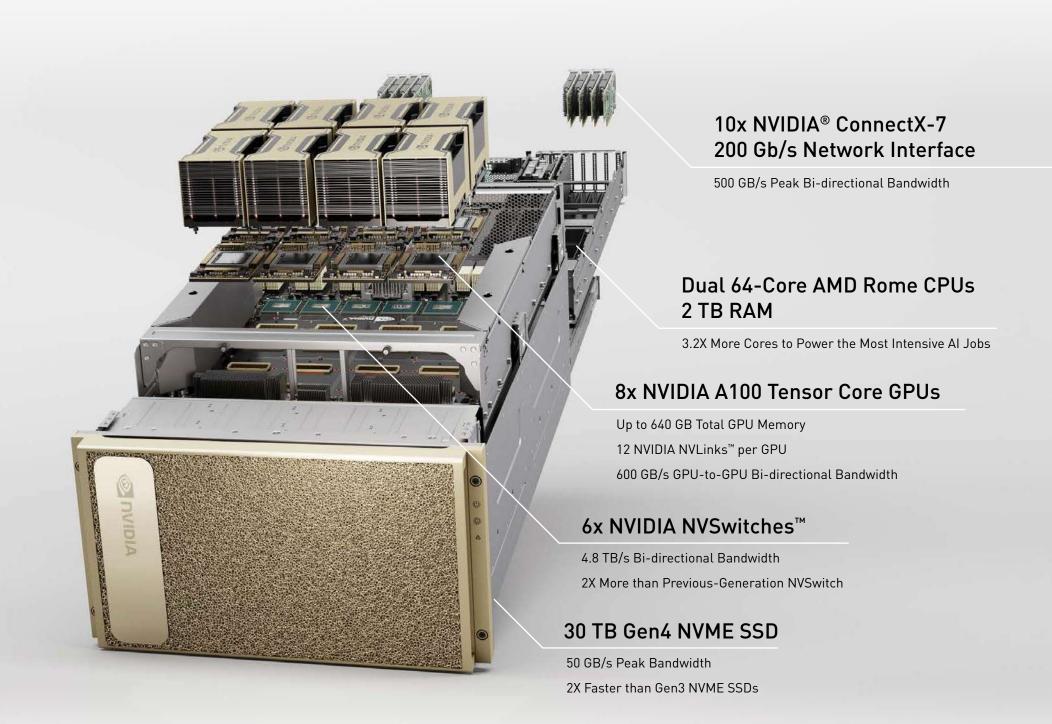

## THE BUILDING BLOCK OF THE AI DATA CENTER AI INFRASTRUCTURE REIMAGINED, OPTIMIZED, AND READY FOR ENTERPRISE AI

50 1 30 **TRILLION KILOMETER MILLION THOUSAND THOUSAND PETAFLOPS Transistors** Drill Holes Components **Connector Pins** of Al Performance of Traces