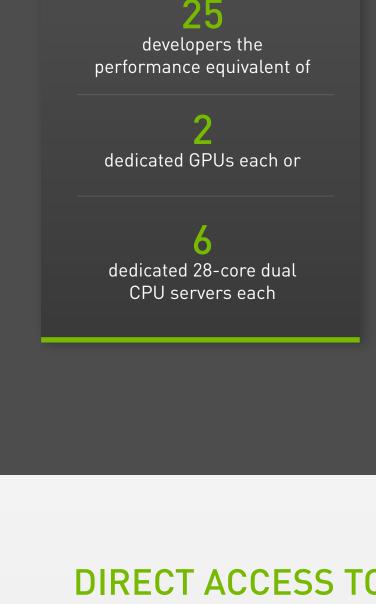

# Multi-Instance GPU (MIG)

THE MOST POWERFUL TOOL FOR DATA SCIENCE TEAMS

GIVE EVERY DEVELOPER THE POWER TO EXPLORE

INSPIRATION

in a single DGX A100 gives:

**INSIGHTS** 

TODAY'S AI DATA CENTER

\$11 Million | 25 Racks | 630 kW