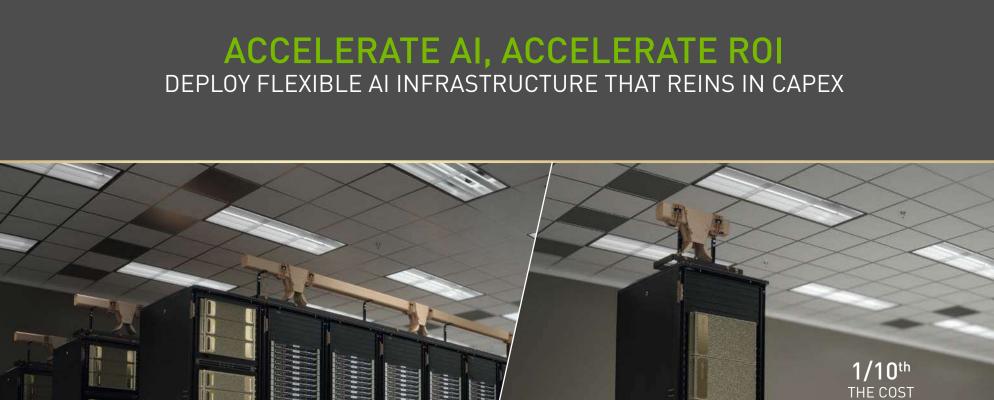

# Multi-Instance GPU (MIG)

THE MOST POWERFUL TOOL FOR DATA SCIENCE TEAMS

GIVE EVERY DEVELOPER THE POWER TO EXPLORE

INSPIRATION

in a single DGX A100 gives:

**INSIGHTS** 

TODAY'S AI DATA CENTER

\$11 Million | 25 Racks | 630 kW

**DGX A100 DATA CENTER** 

1/20<sup>th</sup> THE POWER

1/25<sup>th</sup> THE SPACE

\$1 Million | 1 Rack | 32.5 kW 5 DGX A100 Systems for Al Training and Inference

Unlock AI in Your Organization Today www.nvidia.com/DGXA100