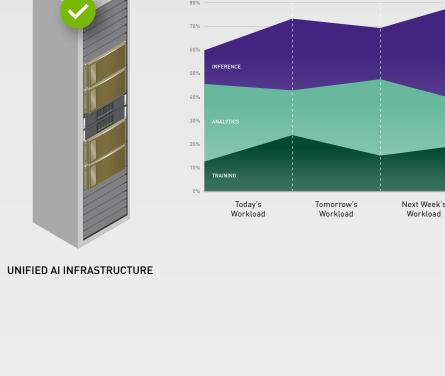

## RUN DATA ANALYTICS, TRAINING, AND INFERENCE WORKLOADS ON THE SAME SYSTEM

**ACCELERATION FOR EVERY AI WORKLOAD** 

TRADITIONAL INFRASTRUCTURE IS CONSTRAINED

Infrastructure silos starve AI workloads or waste capacity.

DGX A100 INFRASTRUCTURE IS AGILE

Run any workload on any system for maximized utilization.