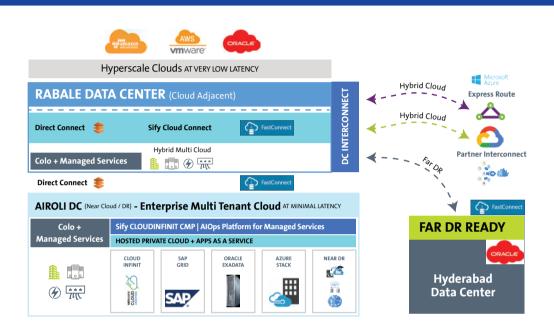

#### Hybrid Multi Cloud with CLOUD ADJACENCY

### Sify Hybrid Multi Cloud

#### POWERED BY CLOUD ADJACENCY

- Leverage best of breed services in a simple and effective way
- Very low to minimal latency access to hyper scale clouds
- Enterprise Web Apps in hyper scale with database / storage in private
- Serverless / AI and ML from hyper scale with data in private and many other innovative configurations