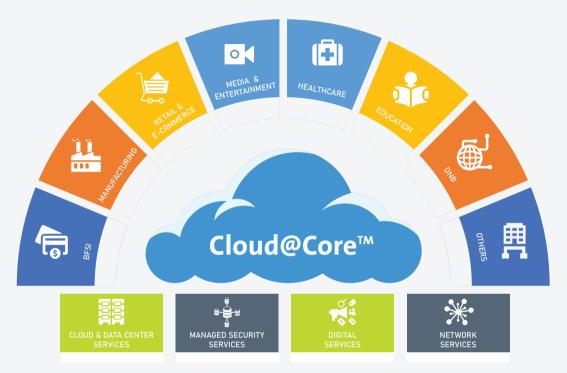

# CLOUD@CORE™

With Enterprises adopting a Cloud-first strategy today, Sify is committed to making your transition to Cloud@Core the most rewarding journey for your business.

### ALIGNED TO OUR CUSTOMERS' CLOUD TRANSFORMATION PURSUIT

cloud@core delivers agility, flexibility and choices for creating hybrid cloud led digital infrastructure