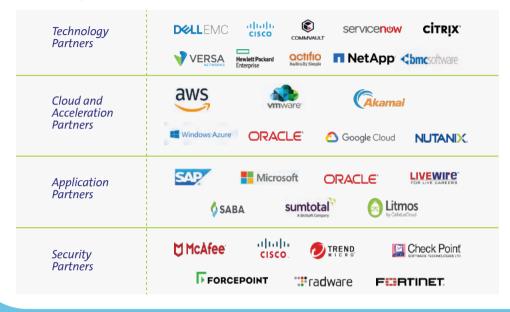

### STRATEGIC PARTNERSHIPS

Sify works with a broad ecosystem of partners, from technology to services, maintaining commitment to extend and complement Sify's solutions.