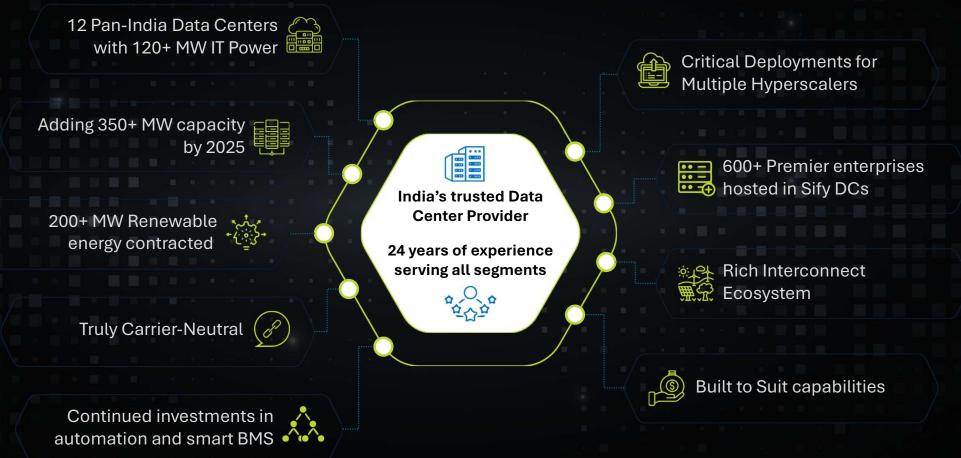

### Sify Infinit Spaces Ltd.

- 3 out of 4 Hyperscalers collocate with us
- Also includes India's Top 5 banks
- And India's largest digital wallet
- 190 MW IT power available
- 12 DC live. 2 Upcoming AI ready capacities
- 350 MW by 2025
- 2 more hyperscale DCs to be deployed before end 2024
- 99.999+ Uptime