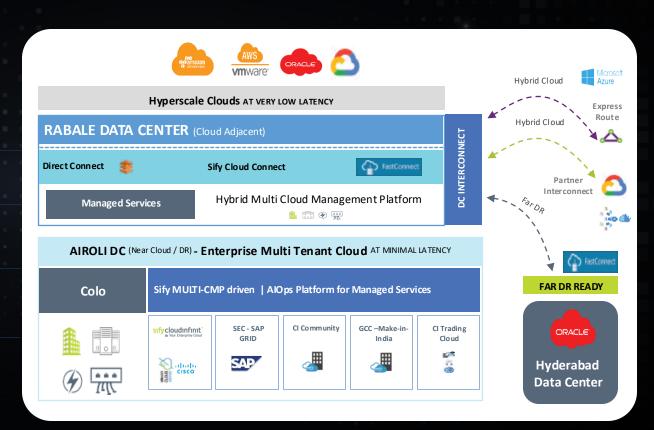

# SIFY CLOUDINFINIT: HYBRID/MULTI-CLOUD WITH CLOUD ADJACENCY

Sify **CloudInfinit** brings transparency of usage, cost control policy, operational efficiency led by automation, maintaining SLA and uptime.

Configure flexible compute instances on demand, right size VMs as per application and license

Predictive costs across catalog with no bill shock and no egress costs

Sify Cloud Anywhere enables enterprises to deploy an Edge Cloud pod for faster data processing

Regulatory and compliance ready POD: SEBI, RBI, IRDA, MeitY empaneled and meet Data Localization

Enable Hybrid Cloud adoption with low latency interconnect to Hyperscalers