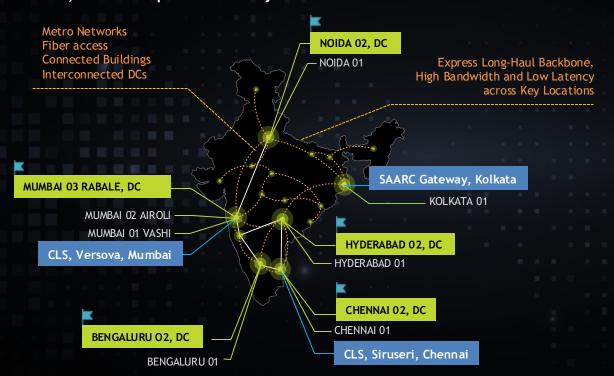

# **SIFY'S GLOBAL PRESENCE**

• 3 Open Cable Landing Stations Canada • Delivery Centers in 5 Major Indian Cities **Europe Toronto** London \*\*\*\* India USA Santa Clara **New Jersey** 

Presence in 6 countries

• MPLS network presence of over 1600 Cities

14 Operational Data Centers66+ Pan-India Edge Nodes