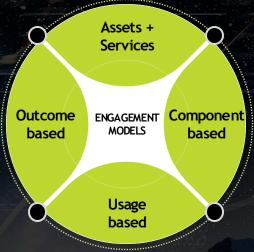

# SIFY'S BUSINESS MODELS

Hardware People Licenses

Client engagement is based on defined business outcome generated by IT solutions and services Systems are owned by the client and annuity-based payout for services

No upfront investment by client and payout is based on consumption

Reduced upfront investment as client subscribes to infrastructure owned by Sify as a part of their overall infrastructure requirement

From Systems Integration to Business Outcome-based Models