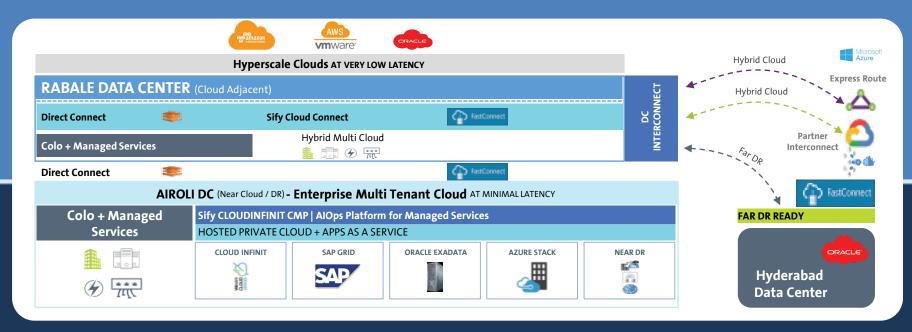

## HYBRID MULTI CLOUD WITH CLOUD ADJACENCY

#### **Business Benefits of Sify's Cloud Investment**

Best of breed performance with Hybrid Cloud configuration Efficient integrations with extended ecosystems

Compliance with data sovereignty

Business continuity with resilience

Simplicity with self service

Operational efficiency with reduced IT administration Cost reduction with on-demand bursting to public clouds