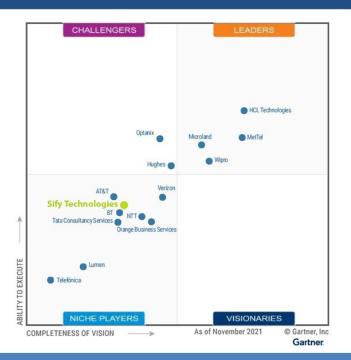

## **INDUSTRY RECOGNITIONS**

Sify is a Niche Player in Gartner's MQ for Managed Network Services Global 2021

Sify is a Major Player in the IDC MarketScape Managed Cloud Services APeJ 202

#### Gartner

Sify is a Niche Player in Gartner's MQ for Managed Network Services Global 2021 Recognition in Market Guide for Public Cloud Managed and Professional Services, Asia/Pacific 2021

Recognition in Market Guide for Backup as a Service 2021 Recognition in Market Guide for Security Testing & Consulting Services in India 2021 Notable vendor in MQ for Data Center Outsourcing and Hybrid Infrastructure Managed Services, APAC 2019

Recognition in Critical Capabilities for Managed Hybrid Cloud Hosting APAC 2018 Recognition in Market Guide for Top Data Center Service Providers 2018 Sify in Challenger Quadrant in Gartner MQ for Managed Hybrid Cloud Hosting APAC 2017