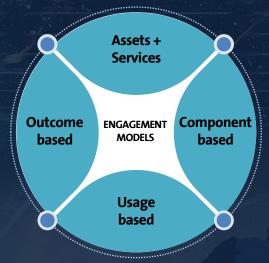

## SIFY'S BUSINESS MODELS

Hardware People Licenses

Client engagement is based on defined business outcome generated by IT solutions and services Systems are owned by the client and annuity-based payout for services

No upfront investment by client and payout is based on consumption

Reduced upfront investment as client subscribes to infrastructure owned by Sify as a part of their overall infrastructure requirement

From Systems Integration to Business Outcome-based Models