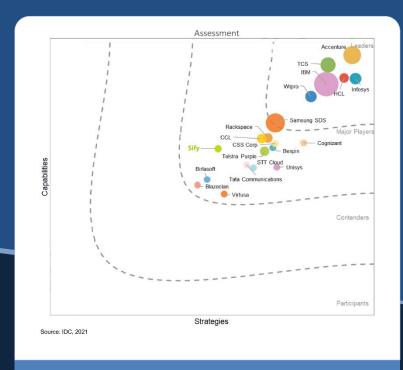

## **INDUSTRY RECOGNITIONS**

Sify is a Niche Player in Gartner's MQ for Managed Network Services Global 2021

Sify is a Major Player in the IDC MarketScape Managed Cloud Services APeJ 202

Major Player in
MarketScape for Managed
Cloud Services APel 2021

The Economic Times Iconic Brands 2020 Hybrid Multi Cloud

Data Center
Transformation Services
2018

Network
Transformation Services
2018

Leadership Recognition Cloud Transformation (2018) Network Transformation (2019)