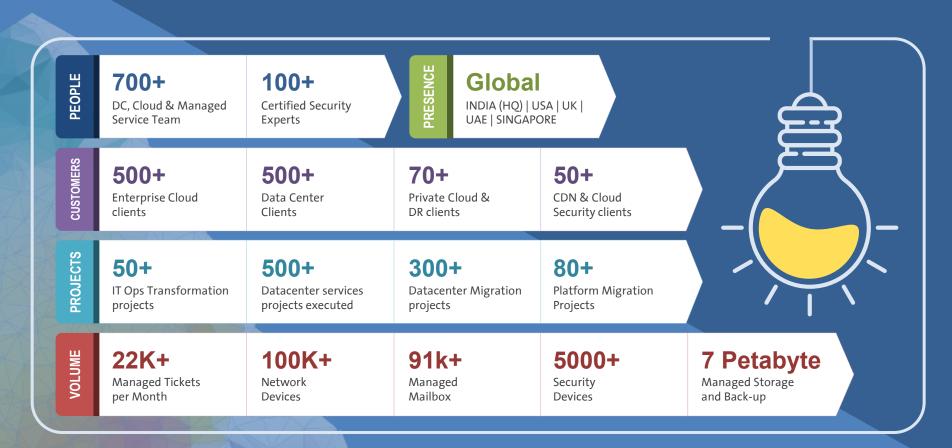

ork transformation services
- Enterprise Connectivity
   Services MPLS, Internet
- Cloud connect services
- SD-WAN
- EdgeConnect services for IT + OT + People
- IOT
- Cloud enabled unified communication services



## CLOUD & DATA CENTER SERVICES

- Cloud assessment & migration
- DC (Colocation / White Labelling)
- CloudInfinit enterprise cloud
- Hosted SAP Cloud/ Azure Stack as a service
- Application migration: on-prem to cloud
- Multi cloud managed services
- CloudInfinit multi cloud CMP

## MANAGED SECURITY SERVICES

- Security score to help continually track the security posture
- Implement consistent set of controls to prevent security threats
- Continuously monitor to detect security breaches
- Tactical threat containment and automated response

## **SIFY ICT SERVICES: KEY FACTS**



## INFRA DESIGNED AND BUILT FOR HYBRID CLOUD





#### **Cloud Data Centers**

11 Pan-India DCs with >80 MW capacity. Adjacent Hyperscale CSPs



#### Virtual Private Cloud

Enterprise Cloud grid available with data centers



#### CloudConnect

Hyperscale Connectivity to AWS, Azure, GCP, Oracle 'DC inter-connect' data superhighway to 51 on-net data centers



#### **Applications**

App Modernization, Kubernetes, Industry Solutions as Services



#### **Multi Cloud Operations Center**

Cloud, Data Center, Security, Network, Applications



#### Network

Largest MPLS network (by connections) 3100+ PoPs across 1600 towns in India

## HYBRID MULTI CLOUD WITH CLOUD ADJACENCY



#### **Business Benefits of Sify's Cloud Investment**

Best of breed performance with Hybrid Cloud configuration Ef