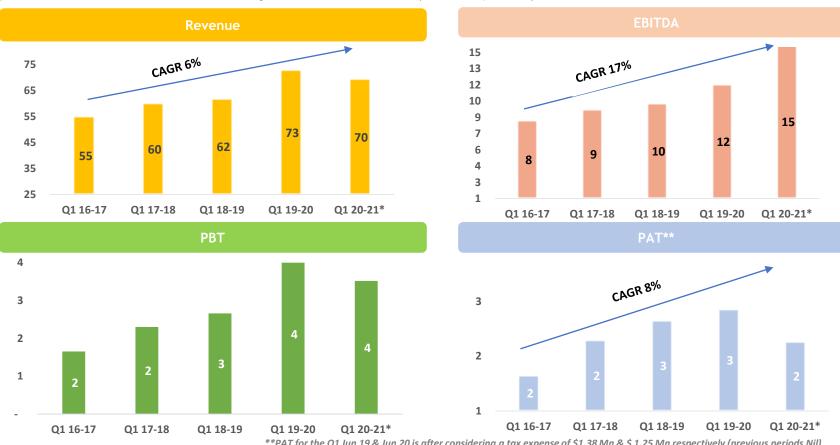

# FINANCIAL METRICS FOR Q1 FOR LAST 5 YEARS

In \$ MN in constant currency 1 USD @ INR 75.53 (June 30, 2020)

\*Unaudited Numbers

\*\*PAT for the Q1 Jun 19 & Jun 20 is after considering a tax expense of \$1.38 Mn & \$1.25 Mn respectively (previous periods Nil) due to set-off of carried forward loss till FY 2018-19