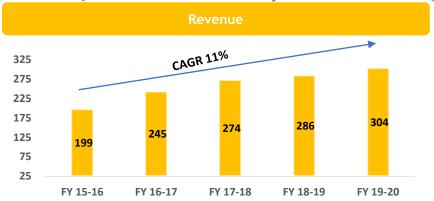

### FINANCIAL METRICS FOR THE LAST 5 YEARS

In \$ MN in constant currency 1 USD @ INR 75.39 (March 31, 2020)

# FINANCIAL METRICS FOR LAST 5 YEARS

IN CONSTANT CURRENCY 1 USD @ INR 75.39 (MARCH 31, 2020)

**Audited Numbers** 

| INCOM                     | INCOME STATEMENT |       |       |       |       |  |  |  |  |  |
|---------------------------|------------------|-------|-------|-------|-------|--|--|--|--|--|
| Details                   | 15-16            | 16-17 | 17-18 | 18-19 | 19-20 |  |  |  |  |  |
| Revenue                   | 199              | 245   | 274   | 286   | 304   |  |  |  |  |  |
| COGS                      | (121)            | (157) | (178) | (180) | (191) |  |  |  |  |  |
| SG&A                      | (46)             | (53)  | (58)  | (65)  | (60)  |  |  |  |  |  |
| EBITDA                    | 32               | 34    | 38    | 41    | 54    |  |  |  |  |  |
| Depreciation              | (21)             | (23)  | (23)  | (20)  | (30)  |  |  |  |  |  |
| Net finance Expense       | (7)              | (4)   | (5)   | (9)   | (11)  |  |  |  |  |  |
| Other income              | 1                | 2     | 3     | 3     | 1     |  |  |  |  |  |
| PROFIT BEFORE TAX (PBT)   | 6                | 9     | 12    | 14    | 14    |  |  |  |  |  |
| Income Tax Expense #      | -                | (0)   | (0)   | (0)   | (5)   |  |  |  |  |  |
| PROFIT AFTER TAX (PAT)    | 6                | 9     | 12    | 14    | 9     |  |  |  |  |  |
| CASH FLOW STATEMENT       |                  |       |       |       |       |  |  |  |  |  |
| Cash flows                | 15-16            | 16-17 | 17-18 | 18-19 | 19-20 |  |  |  |  |  |
| Operating activities      | 32               | 23    | 28    | 19    | 67    |  |  |  |  |  |
| Investing activities      | (21)             | (21)  | (24)  | (53)  | (57)  |  |  |  |  |  |
| Financing activities      | (8)              | (3)   | (14)  | 41    | 0     |  |  |  |  |  |
| Cash and cash equivalents | 23               | 25    | 30    | 30    | 35    |  |  |  |  |  |