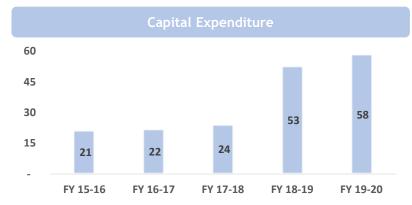

# FINANCIAL METRICS FOR LAST 5 YEARS

IN CONSTANT CURRENCY 1 USD @ INR 75.39 (MARCH 31, 2020)

**Audited Numbers** 

| INCOM                     | INCOME STATEMENT |       |       |       |       |  |  |  |  |  |
|---------------------------|------------------|-------|-------|-------|-------|--|--|--|--|--|
| Details                   | 15-16            | 16-17 | 17-18 | 18-19 | 19-20 |  |  |  |  |  |
| Revenue                   | 199              | 245   | 274   | 286   | 304   |  |  |  |  |  |
| COGS                      | (121)            | (157) | (178) | (180) | (191) |  |  |  |  |  |
| SG&A                      | (46)             | (53)  | (58)  | (65)  | (60)  |  |  |  |  |  |
| EBITDA                    | 32               | 34    | 38    | 41    | 54    |  |  |  |  |  |
| Depreciation              | (21)             | (23)  | (23)  | (20)  | (30)  |  |  |  |  |  |
| Net finance Expense       | (7)              | (4)   | (5)   | (9)   | (11)  |  |  |  |  |  |
| Other income              | 1                | 2     | 3     | 3     | 1     |  |  |  |  |  |
| PROFIT BEFORE TAX (PBT)   | 6                | 9     | 12    | 14    | 14    |  |  |  |  |  |
| Income Tax Expense #      | -                | (0)   | (0)   | (0)   | (5)   |  |  |  |  |  |
| PROFIT AFTER TAX (PAT)    | 6                | 9     | 12    | 14    | 9     |  |  |  |  |  |
| CASH FLOW STATEMENT       |                  |       |       |       |       |  |  |  |  |  |
| Cash flows                | 15-16            | 16-17 | 17-18 | 18-19 | 19-20 |  |  |  |  |  |
| Operating activities      | 32               | 23    | 28    | 19    | 67    |  |  |  |  |  |
| Investing activities      | (21)             | (21)  | (24)  | (53)  | (57)  |  |  |  |  |  |
| Financing activities      | (8)              | (3)   | (14)  | 41    | 0     |  |  |  |  |  |
| Cash and cash equivalents | 23               | 25    | 30    | 30    | 35    |  |  |  |  |  |