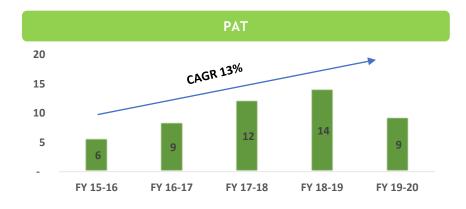

# FINANCIAL METRICS FOR LAST 5 YEARS

IN CONSTANT CURRENCY 1 USD @ INR 75.39 (MARCH 31, 2020)

**Audited Numbers** 

| INCOM                     | INCOME STATEMENT |       |       |       |       |  |  |  |  |  |
|---------------------------|------------------|-------|-------|-------|-------|--|--|--|--|--|
| Details                   | 15-16            | 16-17 | 17-18 | 18-19 | 19-20 |  |  |  |  |  |
| Revenue                   | 199              | 245   | 274   | 286   | 304   |  |  |  |  |  |
| COGS                      | (121)            | (157) | (178) | (180) | (191) |  |  |  |  |  |
| SG&A                      | (46)             | (53)  | (58)  | (65)  | (60)  |  |  |  |  |  |
| EBITDA                    | 32               | 34    | 38    | 41    | 54    |  |  |  |  |  |
| Depreciation              | (21)             | (23)  | (23)  | (20)  | (30)  |  |  |  |  |  |
| Net finance Expense       | (7)              | (4)   | (5)   | (9)   | (11)  |  |  |  |  |  |
| Other income              | 1                | 2     | 3     | 3     | 1     |  |  |  |  |  |
| PROFIT BEFORE TAX (PBT)   | 6                | 9     | 12    | 14    | 14    |  |  |  |  |  |
| Income Tax Expense #      | -                | (0)   | (0)   | (0)   | (5)   |  |  |  |  |  |
| PROFIT AFTER TAX (PAT)    | 6                | 9     | 12    | 14    | 9     |  |  |  |  |  |
| CASH FLOW STATEMENT       |                  |       |       |       |       |  |  |  |  |  |
| Cash flows                | 15-16            | 16-17 | 17-18 | 18-19 | 19-20 |  |  |  |  |  |
| Operating activities      | 32               | 23    | 28    | 19    | 67    |  |  |  |  |  |
| Investing activities      | (21)             | (21)  | (24)  | (53)  | (57)  |  |  |  |  |  |
| Financing activities      | (8)              | (3)   | (14)  | 41    | 0     |  |  |  |  |  |
| Cash and cash equivalents | 23               | 25    | 30    | 30    | 35    |  |  |  |  |  |