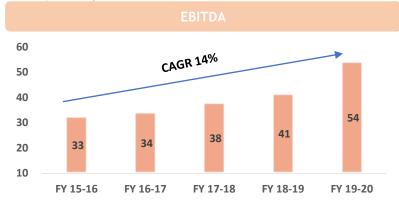

### FINANCIAL METRICS FOR THE LAST 5 YEARS

In \$ MN in constant currency 1 USD @ INR 75.39 (March 31, 2020)

# FINANCIAL METRICS FOR LAST 5 YEARS

IN CONSTANT CURRENCY 1 USD @ INR 75.39 (MARCH 31, 2020)

**Audited Numbers** 

| INCOM                     | INCOME STATEMENT |       |       |       |       |  |  |  |  |  |
|---------------------------|------------------|-------|-------|-------|-------|--|--|--|--|--|
| Details                   | 15-16            | 16-17 | 17-18 | 18-19 | 19-20 |  |  |  |  |  |
| Revenue                   | 199              | 245   | 274   | 286   | 304   |  |  |  |  |  |
| COGS                      | (121)            | (157) | (178) | (180) | (191) |  |  |  |  |  |
| SG&A                      | (46)             | (53)  | (58)  | (65)  | (60)  |  |  |  |  |  |
| EBITDA                    | 32               | 34    | 38    | 41    | 54    |  |  |  |  |  |
| Depreciation              | (21)             | (23)  | (23)  | (20)  | (30)  |  |  |  |  |  |
| Net finance Expense       | (7)              | (4)   | (5)   | (9)   | (11)  |  |  |  |  |  |
| Other income              | 1                | 2     | 3     | 3     | 1     |  |  |  |  |  |
| PROFIT BEFORE TAX (PBT)   | 6                | 9     | 12    | 14    | 14    |  |  |  |  |  |
| Income Tax Expense #      | -                | (0)   | (0)   | (0)   | (5)   |  |  |  |  |  |
| PROFIT AFTER TAX (PAT)    | 6                | 9     | 12    | 14    | 9     |  |  |  |  |  |
| CASH FLOW STATEMENT       |                  |       |       |       |       |  |  |  |  |  |
| Cash flows                | 15-16            | 16-17 | 17-18 | 18-19 | 19-20 |  |  |  |  |  |
| Operating activities      | 32               | 23    | 28    | 19    | 67    |  |  |  |  |  |
| Investing activities      | (21)             | (21)  | (24)  | (53)  | (57)  |  |  |  |  |  |
| Financing activities      | (8)              | (3)   | (14)  | 41    | 0     |  |  |  |  |  |
| Cash and cash equivalents | 23               | 25    | 30    | 30    | 35    |  |  |  |  |  |