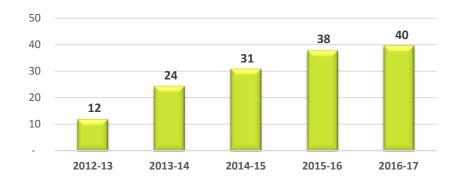

## financial metrics – in \$ Mil in constant currency 1 USD @ INR 65

Keeping you ahead

sıfv

PAT

PAT for 2012-13 excludes Extra-ordinary item

#### EBITDA

**Capex Spent** 

14.5

2014-15

www.sifycorp.com

24.8

2015-16

25.7

2016-17

EBI

14.3

2013-14

30.0

20.0

10.0

25.6

2012-13