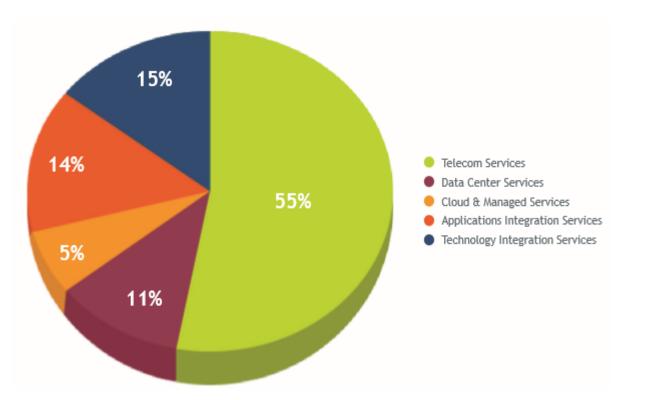

## contribution of the businesses to overall revenue

Keeping you ahead

| sifv'