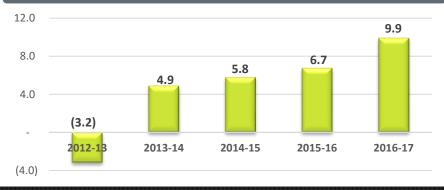

## we are here

Keeping you ahead

sıfy'

- Revenue Growth : CAGR 21% in last 5 years.
- EBITDA Growth : CAGR **35%** in Last 5 years.
- PAT : Consistently generating Profit for last 4 years
- Credit Rating : CARE : A+ & ICRA : A+
  - 2012 to 2017 : BBB- to A+ (5 Notches improvement in 5 years)
- Completed 17 continuous years of listing on the NASDAQ stock market
- Dividend paying company for the last 4 years
- Global operations across India, USA, UK, Middle East and Singapore.
- Organically developed successful Forward Integration :
  - Telecom
    DC
    CMS
    AIS
    TIS
  - Only ICT Solutions and Service Company in India offering End to End Solutions.

## financial metrics – in \$ Mil in constant currency 1 USD @ INR 65

Keeping you ahead

sıfv

PAT

PAT for 2012-13 excludes Extra-ordinary item

#### EBITDA

**Capex Spent** 

14.5

2014-15

www.sifycorp.com

24.8

2015-16

25.7

2016-17

EBI

14.3

2013-14

30.0

20.0

10.0

25.6

2012-13