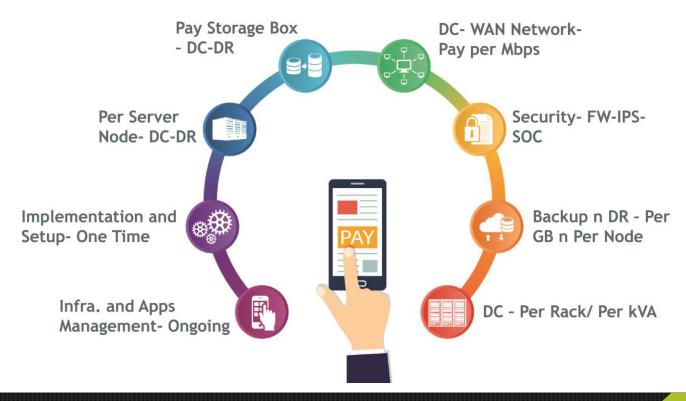

## managed applications - a case study

Keeping you ahead

sıfy'

The first Pay-per-Module, Pay-per-transaction model for a Uttar Pradesh Power Corporation Limited