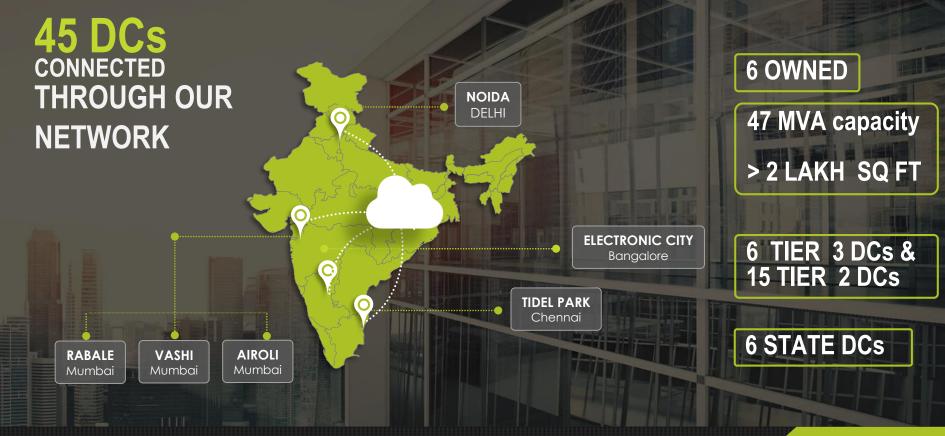

#### **Data Center :**

- · Largest uniform tiered Data Center portfolio. 6 owned Tier 3 Data Centers
- Approx. 47 MVA Capacity (+2 Lakhs Sq ft.)
- 99.984% uptime
- Architecture blueprint Sify Data Center Architecture(SDA) Ver 4. On par with Industry standard guidelines