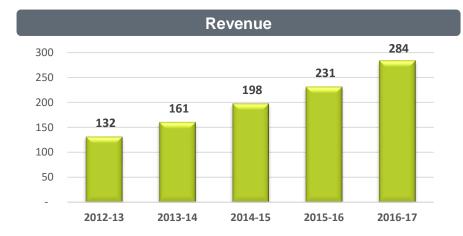

## we are here

Keeping you ahead

sıfy'

- Revenue Growth : CAGR 21% in last 5 years.
- EBITDA Growth : CAGR **35%** in Last 5 years.
- PAT : Consistently generating Profit for last 4 years
- Credit Rating : CARE : A+ & ICRA : A+
  - 2012 to 2017 : BBB- to A+ (5 Notches improvement in 5 years)
- Completed 17 continuous years of listing on the NASDAQ stock market
- Dividend paying company for the last 4 years
- Global operations across India, USA, UK, Middle East and Singapore.
- Organically developed successful Forward Integration :
  - Telecom
    DC
    CMS
    AIS
    TIS
  - Only ICT Solutions and Service Company in India offering End to End Solutions.

## financial metrics – in \$ Mil in constant currency 1 USD @ INR 65

Keeping you ahead

sıfv

PAT

PAT for 2012-13 excludes Extra-ordinary item