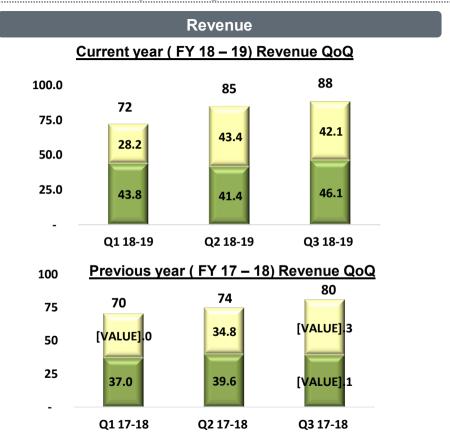

investor presentation – 2018

## financial metrics for 3 Qs - in \$ Mil

in constant currency 1 USD @ INR 65











## financial metrics for YTD Dec 2018 (Past 5 Years) – in \$ Mil

in constant currency 1 USD @ INR 65







|                                              | Quarter ended | Quarter ended | Quarter ended |
|----------------------------------------------|---------------|---------------|---------------|
| Description                                  | December      | December      | September     |
|                                              | 2018          | 2017          | 2018          |
|                                              |               |               |               |
| Revenue                                      | 5,732         | 5,228         | 5,509         |
| Cost of Revenues                             | (3,775)       | (3,469)       | (3,465)       |
| Sell