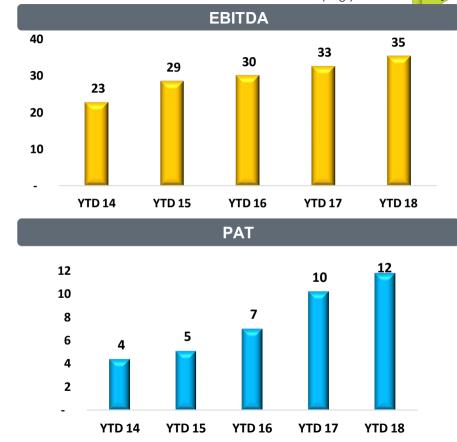

## financial metrics for YTD Dec 2018 (Past 5 Years) – in \$ Mil

in constant currency 1 USD @ INR 65

|                                              | Quarter ended | Quarter ended | Quarter ended |
|----------------------------------------------|---------------|---------------|---------------|
| Description                                  | December      | December      | September     |
|                                              | 2018          | 2017          | 2018          |
|                                              |               |               |               |
| Revenue                                      | 5,732         | 5,228         | 5,509         |
| Cost of Revenues                             | (3,775)       | (3,469)       | (3,465)       |
| Selling, General and Administrative Expenses | (1,169)       | (1,057)       | (1,273)       |
|                                              |               |               |               |
| EBITDA                                       | 788           | 702           | 771           |
|                                              |               |               |               |
| Depreciation and Amortisation expense        | (368)         | (396)         | (384)         |
| Net Finance Expenses                         | (175)         | (62)          | (175)         |
| Other Income (including exchange gain)       | 67            | 41            | 67            |
| Other Expenses (including exchange loss)     |               |               | (26)          |
|                                              |               |               |               |
| Profit before tax                            | 312           | 285           | 253           |
| Income tax expense                           | -             | -             | -             |
| Profit for the period                        | 312           | 285           | 253           |