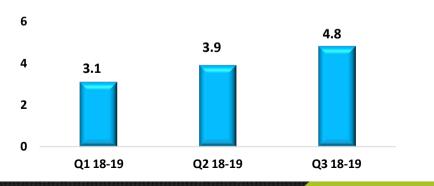

investor presentation – 2018

## financial metrics for 3 Qs - in \$ Mil

in constant currency 1 USD @ INR 65











## financial metrics for YTD Dec 2018 (Past 5 Years) – in \$ Mil

in constant currency 1 USD @ INR 65







|                                              | Quarter ended | Quarter ended | Quarter ended |
|----------------------------------------------|---------------|---------------|---------------|
| Description                                  | December      | December      | September     |
|                                              | 2018          | 2017          | 2018          |
|                                              |               |               |               |
| Revenue                                      | 5,732         | 5,228         | 5,509         |
| Cost of Revenues                             | (3,775)       | (3,469)       | (3,465)       |
| Selling,