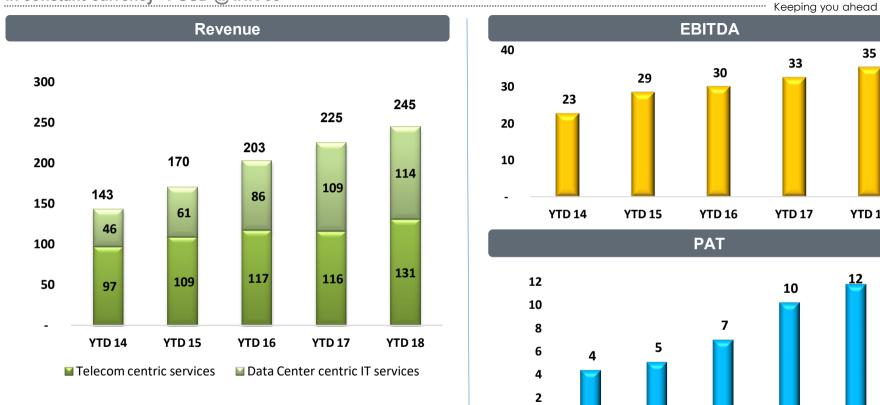

## financial metrics for YTD Dec 2018 (Past 5 Years) – in \$ Mil

in constant currency 1 USD @ INR 65

|                                              | Quarter ended | Quarter ended | Quarter ended |
|----------------------------------------------|---------------|---------------|---------------|
| Description                                  | December      | December      | September     |
|                                              | 2018          | 2017          | 2018          |
|                                              |               |               |               |
| Revenue                                      | 5,732         | 5,228         | 5,509         |
| Cost of Revenues                             | (3,775)       | (3,469)       | (3,465)       |
| Selling, General and Administrative Expenses | (1,169)       | (1,057)       | (1,273)       |
|                                              |               |               |               |
| EBITDA                                       | 788           | 702           | 771           |
|                                              |               |               |               |
| Depreciation and Amortisation expense        | (368)         | (396)         | (384)         |
| Net Finance Expenses                         | (175)         | (62)          | (175)         |
| Other Income (including exchange gain)       | 67            | 41            | 67            |
| Other Expenses (including exchange loss)     |               |               | (26)          |
|                                              |               |               |               |
| Profit before tax                            | 312           | 285           | 253           |
| Income tax expense                           | -             | -             | -             |
| Profit for the period                        | 312           | 285           | 253           |