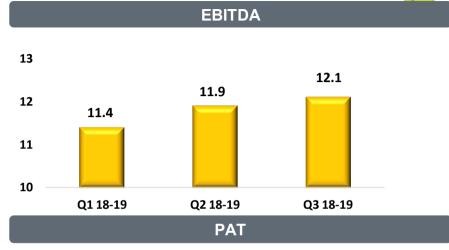

investor presentation – 2018

## financial metrics for 3 Qs - in \$ Mil

in constant currency 1 USD @ INR 65











## financial metrics for YTD Dec 2018 (Past 5 Years) – in \$ Mil

in constant currency 1 USD @ INR 65







|                                              | Quarter ended | Quarter ended | Quarter ended |
|----------------------------------------------|---------------|---------------|---------------|
| Description                                  | December      | December      | September     |
|                                              | 2018          | 2017          | 2018          |
|                                              |               |               |               |
| Revenue                                      | 5,732         | 5,228         | 5,509         |
| Cost of Revenues                             | (3,775)       | (3,469)       | (3,465)       |
| Sellin